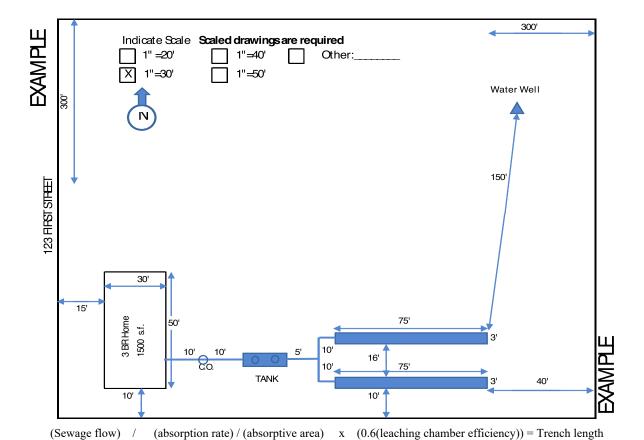

| <b>.</b> | 1 1                                        |  |  |
|        | Locations and distances of all easements swimming pools, waterlines, other structures where known or proposed.  Location of natural, constructed, or proposed drainage ways, water impoundment areas, cut or fill areas, sharp |          |                                              |          |                                            |  |  |
| $\Box$ | slopes, and breaks. Indicate slope or provide contour                                                                                                                                                                          | lines fr | om the structure to the farthest loca        | tion of  | the proposed soil adsorption or            |  |  |



multiplied by 0.6\*\* =

L 144 LF L

 $\frac{145}{\text{FT}} \div \frac{5}{\text{length of panel}} = \frac{29}{\text{#of panel}}$ 

Tank Size (in gals.): 1000

Lot Size (in acres): 1 acres

Q=Gallons per day (sewage flow)

**Pa** = Pate of absorption for soil class (Table I)

AA = Absorption Area of soil (typically 3 feet excavation bottom + 1 foot for each sidewall)

**Bc** Efficiency allowed when using leaching chambers without water saving device

L=Trench length needed

irrigation area.

\*\* NOTE Do Not Multiply by 0.6 if doing a soil substitution